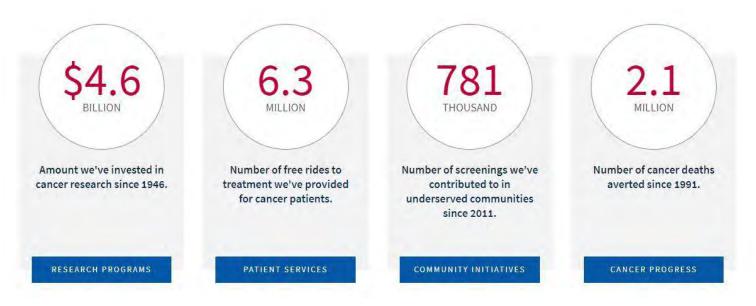

Progress in the war against cancer has triggered a 22% decline in U.S. deaths over the past two decades, but we can't stop there. Over 1.7 million new cancer cases are expected to be diagnosed in the United States in 2019, and more than 606,000 Americans will lose their battle – that's over 1,600 people a day. The American Cancer Society is committed to changing these devastating odds.

#### WHY BECOME A STAKEHOLDER?

- Positioning yourself as a partner of the American Cancer Society the largest and most respected voluntary health organization in the United States — will bolster your company's reputation and demonstrate your commitment to serving the community.
- > 74 percent of consumers are likely to support a sponsor associated with a charity like the American Cancer Society.
- Our brand helps to clearly identify our organization, set it apart from other organizations and ultimately create relationships with our communities.
- The American Cancer Society has a 98 percent recognition rate among Americans. No other health organization has a higher rating.
- > Americans believe cancer is the single most important health problem they face.
- Approximately 1.7 million new cancer cases are expected to be diagnosed in the United States this year. More than 595,000 Americans will lose their battle. That's more than 1,600 people a day. You can help us move one step closer to a world free from the pain and suffering of cancer by celebrating with us at the Miami Annual Gala.